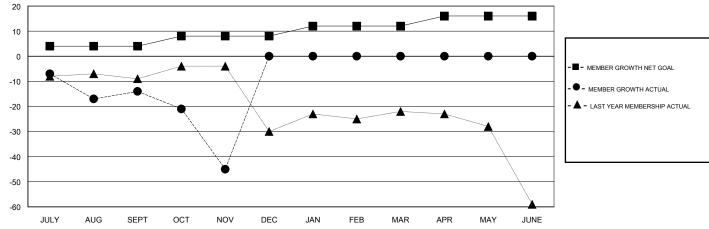

## District 27 C2

GMT: LOCATION WISCONSIN GMT CA

|               | Club          | s           |               | Members               |                           |                         |                                                    |  |
|---------------|---------------|-------------|---------------|-----------------------|---------------------------|-------------------------|----------------------------------------------------|--|
|               | RESULTS FOR   | R 2019-2020 |               | RESULTS FOR 2019-2020 |                           |                         |                                                    |  |
| QUARTER       | NEW CLUB GOAL | NEW CLUBS   | DROPPED CLUBS | QUARTER               | MEMBER GROWTH NET<br>GOAL | MEMBER GROWTH<br>ACTUAL | DROPPED<br>MEMBERS ACTUAL<br>(including transfers) |  |
| JULY/AUG/SEPT | 0             | 0           | 0             | JULY/AUG/SEPT         | 4                         | 36                      | 48                                                 |  |
| OCT/NOV/DEC   | 0             | 0           | 1             | OCT/NOV/DEC           | 4                         | 13                      | 44                                                 |  |
| JAN/FEB/MAR   | 0             | 0           | 0             | JAN/FEB/MAR           | 4                         | 0                       | 0                                                  |  |
| APR/MAY/JUNE  | 0             | 0           | 0             | APR/MAY/JUNE          | 4                         | 0                       | 0                                                  |  |

## GOALS AND ACTUAL MEMBERS CUMULATIVE

| DROPPED CLUBS: 1           |    | 20 CLUBS OF 40 ADDED 1 OR MORE<br>NEW MEMBERS | MALE                            |              |     |
|----------------------------|----|-----------------------------------------------|---------------------------------|--------------|-----|
| DROPPED MEMBERS            |    |                                               | FEMALE                          | 356 (26.89%) |     |
| DECEASED                   | 11 | CLICK HERE FOR CUMULATIVE                     | TOTAL FAMILY UNIT MEMBERS       |              | 329 |
| CLUB CANCELLED 23 OTHER 58 |    | MEMBERSHIP DATA                               | FAMILY MEMBERS PAYING HALF DUES |              | 166 |
| TOTAL                      | 92 |                                               |                                 |              |     |